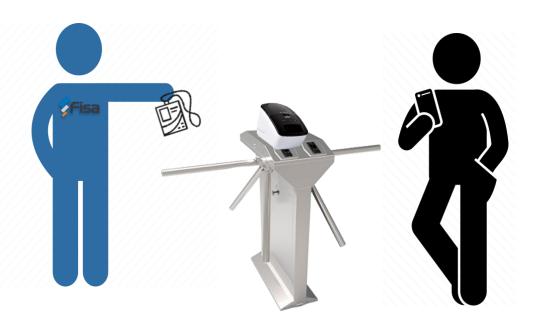

# How can I get my badge?

1. QR code to enter to the exhibition

To generate the badge, you must show the voucher at the registration zone of the fairgrounds

# How can I get my badge?

1. QR code to enter to the exhibition

Once you are inside, the QR code must be scanned with the turnstile. This way, the label of your badge will be printed

# How can I get my badge?

QR code to enter to the exhibition

Staff of the organization will stick the label on the corresponding badge