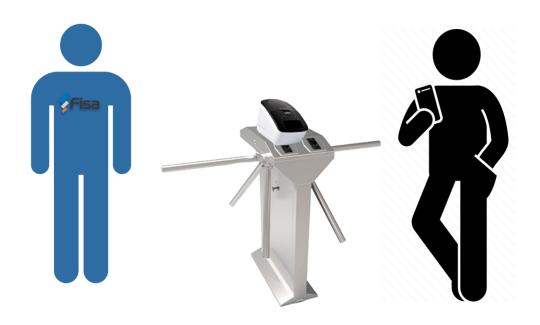

# How can I get my badge?

1. QR code to enter to the exhibition

To generate the badge, you must show the voucher at the registration zone of the fairgrounds

# How can I get my badge?

1. QR code to enter to the exhibition

Once you are inside, the QR code must be scanned with the turnstile. This way, the label of your badge will be printed

# How can I get my badge?

QR code to enter to the exhibition

Staff of the organization will stick the label on the corresponding badge