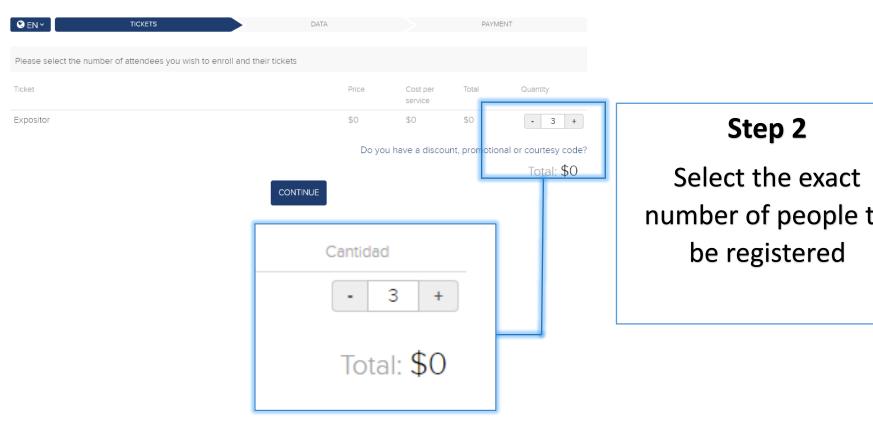

#### Step 3

Fill out the requested data of each person to be registered

\*Important: you must complete all the selected number of people, otherwise the system will not save the registration